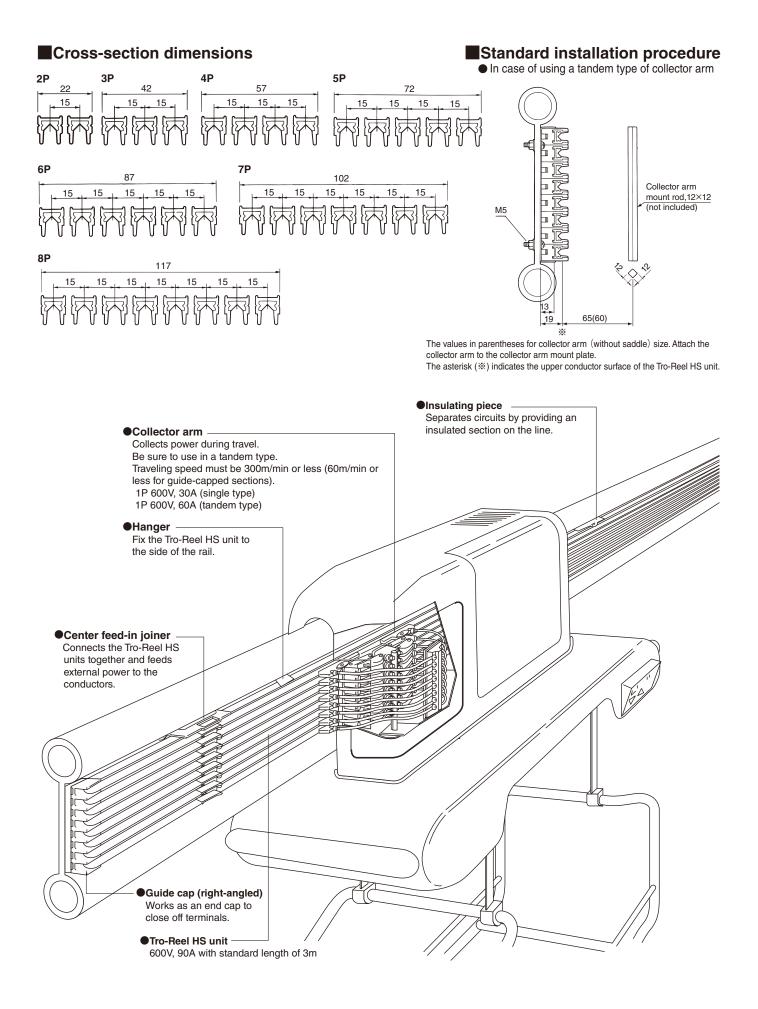

**2-1** Joiner installation

#### **1** Setting intervals for joiners and hangers

# 2-2 Joiner mount hole dimensions (center feed-in joiner)

# **3** Hanger installation

## **4** Mounting the Tro-Reel HS unit onto the hangers.

## 5 Center feed-in joiner installation

## 8 Tro-Reel HS unit connection

# 9 Insulating piece installation

#### **10** Collector arm installation Tandem/single-type collector arm (mount rod type) 1. Mount the supporting parts of collector arm on saddle 2. Set the distance from the upper surface of the Tro-Reel HS conductor to the center of collector arm mount rod to 65mm (The collector arm permitted movable range press direction> central value of 65mm ±10mm) 3. Should be put the center of Tro-Reel HS conductor and collector arm (mount shaft) together. (The collector arm permitted movable range <oscillating direction> 0±3mm) permitted movable range <oscillating direction> MAX3mm MAX3mm Tro-Reel HS unit 雨 Saddle Collector arm support parts Collector arm mount shaft Tro-Reel HS unit ollector arm support parts Surface of the conductor U M Screw (M5) Leads mount rod(12 ) (not included) Tro-Reel HS unit Collector arm (Tandem/single-type) 55+10 mount rod(12 (not included) Cable tie Tandem/collector arm (mount plate type) permitted movable range 1. Mount the supporting parts between saddle and the mount plate. <oscillating direction> MAX3mm MAX3mm 2. Set the distance from the upper surface of the Tro-Reel HS conductor to the upper surface of the collector arm mount plate to 65mm. (The collector arm permitted movable range <press direction> central value of 65mm ±10mm) 3. Should be put the center of Tro-Reel HS conductor and collector arm (mount shaft) together. (The collector arm permitted movable range <oscillating direction> 0±3mm) Collector arm mount shaft Tro-Reel HS unit Collector arm support parts Tro-Reel HS uni Mount plate (not included) .eads Screw (M5) Surface of the Collector arm support parts conducto Collector arm Tandem/single-type) ດ Tro-Reel HS unit 51 0 65±1 15 Cable tie Cable tie 5 Notes Collector arm mounting screw should be positioned 15 mm apart Mount plate mounting hole shoud be positioned 30 mm and 8 mm awayfrom the edge of the mount plate.