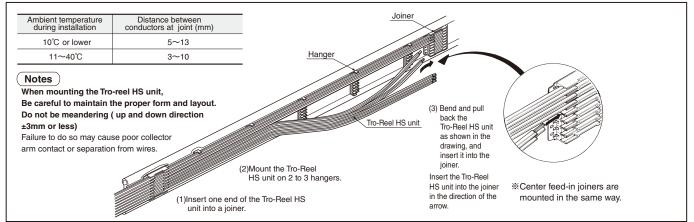

# **3** Hanger installation

## **4** Mounting the Tro-Reel HS unit onto the hangers.