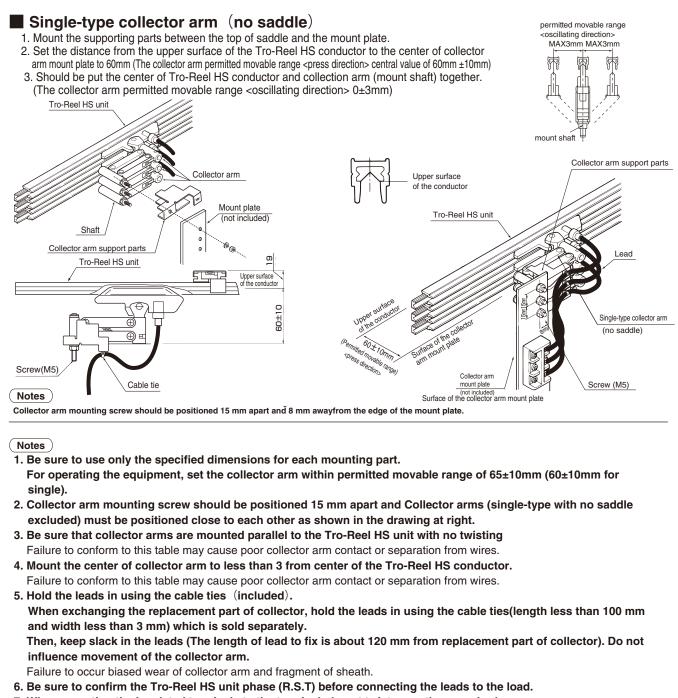

#### **10** Collector arm installation Tandem/single-type collector arm (mount rod type) 1. Mount the supporting parts of collector arm on saddle 2. Set the distance from the upper surface of the Tro-Reel HS conductor to the center of collector arm mount rod to 65mm (The collector arm permitted movable range press direction> central value of 65mm ±10mm) 3. Should be put the center of Tro-Reel HS conductor and collector arm (mount shaft) together. (The collector arm permitted movable range <oscillating direction> 0±3mm) permitted movable range <oscillating direction> MAX3mm MAX3mm Tro-Reel HS unit 雨 Saddle Collector arm support parts Collector arm mount shaft Tro-Reel HS unit ollector arm support parts Surface of the conductor U M Screw (M5) Leads mount rod(12 ) (not included) Tro-Reel HS unit Collector arm (Tandem/single-type) 55+10 mount rod(12 (not included) Cable tie Tandem/collector arm (mount plate type) permitted movable range 1. Mount the supporting parts between saddle and the mount plate. <oscillating direction> MAX3mm MAX3mm 2. Set the distance from the upper surface of the Tro-Reel HS conductor to the upper surface of the collector arm mount plate to 65mm. (The collector arm permitted movable range <press direction> central value of 65mm ±10mm) 3. Should be put the center of Tro-Reel HS conductor and collector arm (mount shaft) together. (The collector arm permitted movable range <oscillating direction> 0±3mm) Collector arm mount shaft Tro-Reel HS unit Collector arm support parts Tro-Reel HS uni Mount plate (not included) .eads Screw (M5) Surface of the Collector arm support parts conducto Collector arm Tandem/single-type) ດ Tro-Reel HS unit 51 0 65±1 15 Cable tie Cable tie 5 Notes Collector arm mounting screw should be positioned 15 mm apart Mount plate mounting hole shoud be positioned 30 mm and 8 mm awayfrom the edge of the mount plate.

- 7. When mounting the Insulated terminals to the terminal, do not twist more than required.
- Failure to occur biased wear of collector arm and fragment of sheath.
- 8. When mount the collector arm support parts, if it is changed or damaged by fall, exchange the new parts. Failure to occur biased wear of collector arm and fragment of sheath.