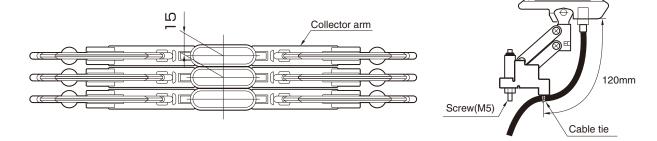

#### **10** Collector arm installation Tandem/single-type collector arm (mount rod type) 1. Mount the supporting parts of collector arm on saddle 2. Set the distance from the upper surface of the Tro-Reel HS conductor to the center of collector arm mount rod to 65mm (The collector arm permitted movable range press direction> central value of 65mm ±10mm) 3. Should be put the center of Tro-Reel HS conductor and collector arm (mount shaft) together. (The collector arm permitted movable range <oscillating direction> 0±3mm) permitted movable range <oscillating direction> MAX3mm MAX3mm Tro-Reel HS unit 雨 Saddle Collector arm support parts Collector arm mount shaft Tro-Reel HS unit ollector arm support parts Surface of the conductor U M Screw (M5) Leads mount rod(12 ) (not included) Tro-Reel HS unit Collector arm (Tandem/single-type) 55+10 mount rod(12 (not included) Cable tie Tandem/collector arm (mount plate type) permitted movable range 1. Mount the supporting parts between saddle and the mount plate. <oscillating direction> MAX3mm MAX3mm 2. Set the distance from the upper surface of the Tro-Reel HS conductor to the upper surface of the collector arm mount plate to 65mm. (The collector arm permitted movable range <press direction> central value of 65mm ±10mm) 3. Should be put the center of Tro-Reel HS conductor and collector arm (mount shaft) together. (The collector arm permitted movable range <oscillating direction> 0±3mm) Collector arm mount shaft Tro-Reel HS unit Collector arm support parts Tro-Reel HS uni Mount plate (not included) .eads Screw (M5) Surface of the Collector arm support parts conducto Collector arm Tandem/single-type) ດ Tro-Reel HS unit 51 0 65±1 15 Cable tie Cable tie 5 Notes Collector arm mounting screw should be positioned 15 mm apart Mount plate mounting hole shoud be positioned 30 mm and 8 mm awayfrom the edge of the mount plate.