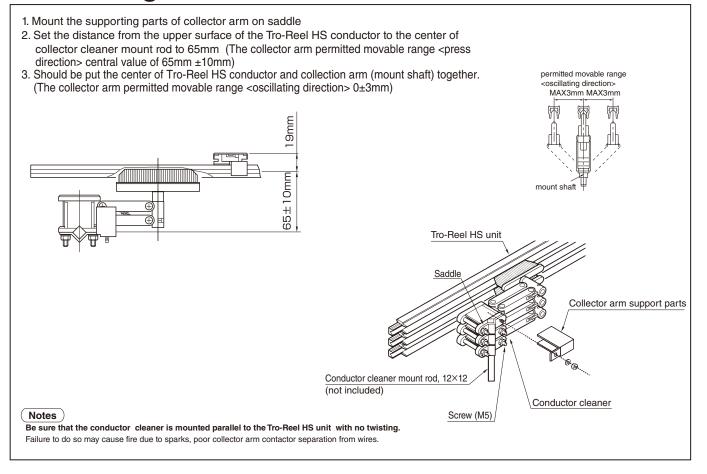

Tro-Reel HS unit Collector arm support parts Tro-Reel HS uni Mount plate (not included) .eads Screw (M5) Surface of the Collector arm support parts conducto Collector arm Tandem/single-type) ດ Tro-Reel HS unit 51 0 65±1 15 Cable tie Cable tie 5 Notes Collector arm mounting screw should be positioned 15 mm apart Mount plate mounting hole shoud be positioned 30 mm and 8 mm awayfrom the edge of the mount plate.



- 7. When mounting the Insulated terminals to the terminal, do not twist more than required.
- Failure to occur biased wear of collector arm and fragment of sheath.
- 8. When mount the collector arm support parts, if it is changed or damaged by fall, exchange the new parts. Failure to occur biased wear of collector arm and fragment of sheath.



## **Mounting a conductor cleaner**