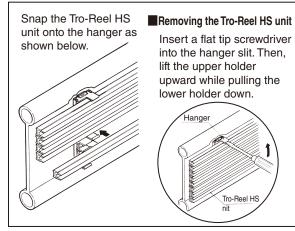

**2-1** Joiner installation

#### **1** Setting intervals for joiners and hangers



# 2-2 Joiner mount hole dimensions (center feed-in joiner)



# **3** Hanger installation



## **4** Mounting the Tro-Reel HS unit onto the hangers.



## 5 Center feed-in joiner installation



## 8 Tro-Reel HS unit connection



# 9 Insulating piece installation



#### **10** Collector arm installation Tandem/single-type collector arm (mount rod type) 1. Mount the supporting parts of collector arm on saddle 2. Set the distance from the upper surface of the Tro-Reel HS conductor to the center of collector arm mount rod to 65mm (The collector arm permitted movable range press direction> central value of 65mm ±10mm) 3. Should be put the center of Tro-Reel HS conductor and collector arm (mount shaft) together. (The collector arm permitted movable range <oscillating direction> 0±3mm) permitted movable range <oscillating direction> MAX3mm MAX3mm Tro-Reel HS unit 雨 Saddle Collector arm support parts Collector arm mount shaft Tro-Reel HS uni