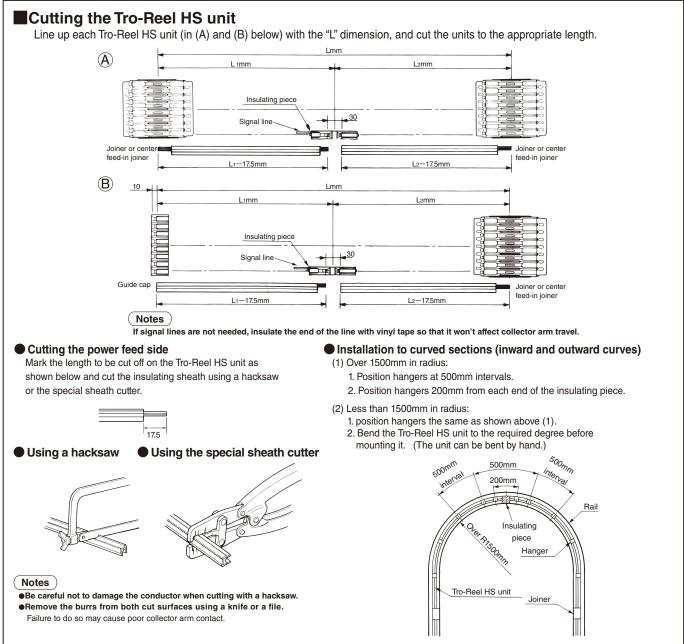

**2-1** Joiner installation

#### **1** Setting intervals for joiners and hangers



# 2-2 Joiner mount hole dimensions (center feed-in joiner)



# **3** Hanger installation



## **4** Mounting the Tro-Reel HS unit onto the hangers.



## 5 Center feed-in joiner installation



## 8 Tro-Reel HS unit connection



# 9 Insulating piece installation



#### **10** Collector arm installation Tandem/single-type collector arm (mount rod type) 1. Mount the supporting parts of collector arm on saddle 2. Set the distance from the upper surface of the Tro-Reel HS conductor to the center of collector arm mount rod to 65mm (The collector arm permitted movable range press direction> central value of 65mm ±10mm) 3. Should be put the center of Tro-Reel HS conductor and collector arm (mount shaft) together. (The collector arm permitted movable range <oscillating direction> 0±3mm) permitted movable range <oscillating direction> MAX3mm MAX3mm Tro-Reel HS unit 雨 Saddle Collector arm support parts Collector arm mount shaft Tro-Reel HS unit ollector arm support parts Surface of the conductor U M Screw (M5) Leads mount rod(12 ) (not included) Tro-Reel HS