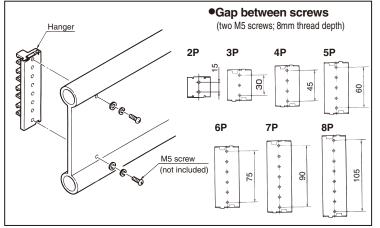

**2-1** Joiner installation

#### **1** Setting intervals for joiners and hangers



# 2-2 Joiner mount hole dimensions (center feed-in joiner)



# **3** Hanger installation



## **4** Mounting the Tro-Reel HS unit onto the hangers.



## 5 Center feed-in joiner installation



## 8 Tro-Reel HS unit connection



# 9 Insulating piece installation



#### **10** Collector arm installation Tandem/single-type collector arm (mount rod type) 1. Mount the supporting parts of collector arm on saddle 2. Set the distance from the upper surface of the Tro-Reel HS conductor to the center of collector arm mount rod to 65mm (The collector arm permitted movable range press direction> central value of 65mm ±10mm) 3. Should be put the center of Tro-Reel HS conductor and collector arm (mount shaft) together. (The collector arm permitted movable range <oscillating direction> 0±3mm) permitted movable range <oscillating direction> MAX3mm MAX3mm Tro-Reel HS unit 雨 Saddle Collector