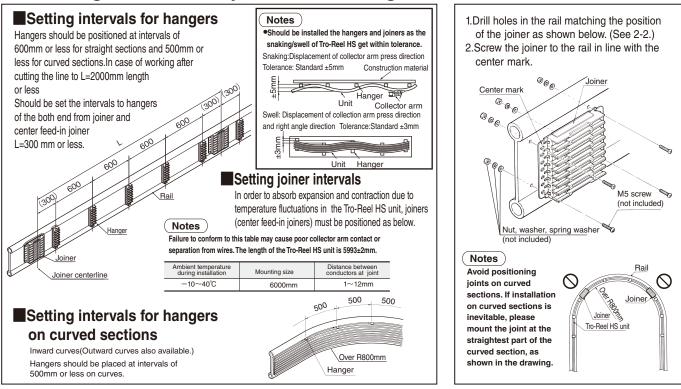

#### **1** Setting intervals for joiners and hangers

# 2-2 Joiner mount hole dimensions (center feed-in joiner)