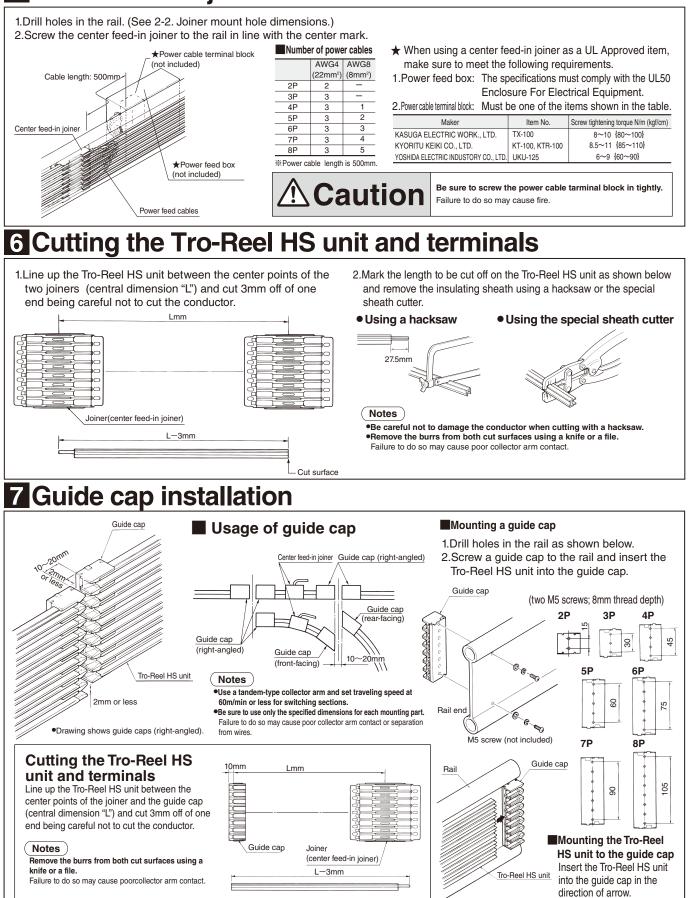

## 5 Center feed-in joiner installation

## 8 Tro-Reel HS unit connection

# 9 Insulating piece installation