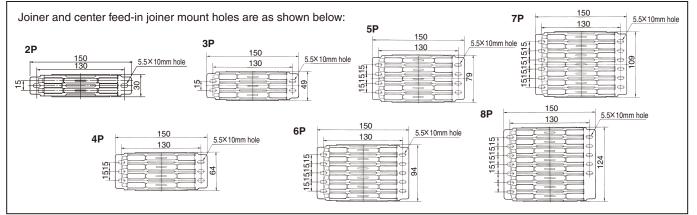

**2-1** Joiner installation

#### **1** Setting intervals for joiners and hangers



# 2-2 Joiner mount hole dimensions (center feed-in joiner)



# **3** Hanger installation



## **4** Mounting the Tro-Reel HS unit onto the hangers.



## 5 Center feed-in joiner installation



## 8 Tro-Reel HS unit connection



# 9 Insulating piece installation



#### **10** Collector arm installation Tandem/single-type collector arm (mount rod type) 1. Mount the supporting parts of collector arm on saddle 2. Set the distance from the upper surface of the Tro-Reel HS conductor to the center of collector arm mount rod to 65mm (The collector arm permitted movable range press direction> central value of 65mm ±10mm) 3. Should be put the center of Tro-Reel HS conductor and collector arm (mount shaft) together. (The collector arm permitted movable range <oscillating direction> 0±3mm) permitted movable range <oscillating direction> MAX3mm MAX3mm Tro-